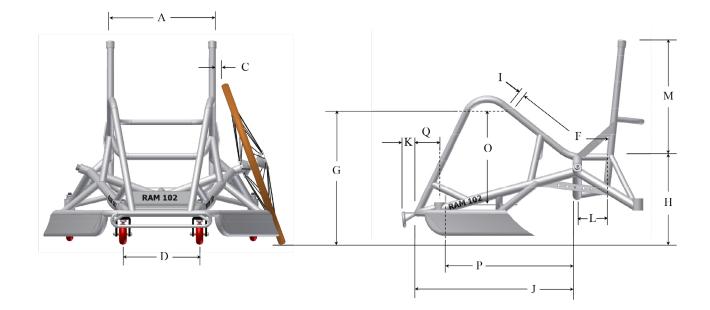

#### Offensive Rugby Chair Script +64 3 323 6478 - info@tukidesign.co.nz - www.tukidesign.com

| Du           | mped Seat:              | Straight "V" Seat                                                                                |
|--------------|-------------------------|--------------------------------------------------------------------------------------------------|
|              |                         | G<br>G<br>Q<br>Q<br>Q<br>Q<br>Q<br>Q<br>Q<br>Q<br>Q<br>Q<br>Q<br>Q<br>Q<br>Q<br>Q<br>Q<br>Q<br>Q |
| A) Seat w    | idth:                   |                                                                                                  |
| B) Cambe     | er:                     |                                                                                                  |
| C) Distanc   | ce between wheel ar     | nd back pole: (usuall                                                                            |
| D) Front a   | xle width:              |                                                                                                  |
| E) Wheel     | size:                   |                                                                                                  |
| F) Sling le  | ength:                  |                                                                                                  |
| G) Seat to   | ground, front:          |                                                                                                  |
| H) Seat to   | ground, rear:           |                                                                                                  |
| I) Extra in- | -front of sling:        |                                                                                                  |
| J) Framele   | ength:                  |                                                                                                  |
| K) Pick ba   | r extension length:     |                                                                                                  |
| L) Balance   | e point:                |                                                                                                  |
| M) Back h    | neight:                 |                                                                                                  |
| N) Back a    | ngle:                   |                                                                                                  |
| O) Seat to   | o foot rest:            | Fixe                                                                                             |
| P) Horizor   | ntal foot position: (fr | ont of camber bar to                                                                             |
| Q) Front c   | of wing to centre of f  | ront axle: (J+K=740r<br>3                                                                        |