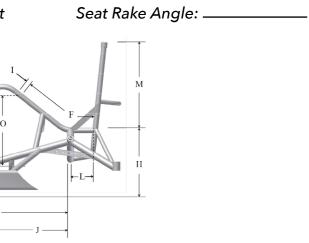

#### Offensive Rugby Chair Script +64 3 323 6478 - info@tukidesign.co.nz - www.tukidesign.com

| Du           | mped Seat:              | Straight "V" Seat                                                                                |
|--------------|-------------------------|--------------------------------------------------------------------------------------------------|
|              |                         | G<br>G<br>Q<br>Q<br>Q<br>Q<br>Q<br>Q<br>Q<br>Q<br>Q<br>Q<br>Q<br>Q<br>Q<br>Q<br>Q<br>Q<br>Q<br>Q |
| A) Seat w    | idth:                   |                                                                                                  |
| B) Cambe     | er:                     |                                                                                                  |
| C) Distanc   | ce between wheel ar     | nd back pole: (usuall                                                                            |
| D) Front a   | xle width:              |                                                                                                  |
| E) Wheel     | size:                   |                                                                                                  |
| F) Sling le  | ength:                  |                                                                                                  |
| G) Seat to   | ground, front:          |                                                                                                  |
| H) Seat to   | ground, rear:           |                                                                                                  |
| I) Extra in- | -front of sling:        |                                                                                                  |
| J) Framele   | ength:                  |                                                                                                  |
| K) Pick ba   | r extension length:     |                                                                                                  |
| L) Balance   | e point:                |                                                                                                  |
| M) Back h    | neight:                 |                                                                                                  |
| N) Back a    | ngle:                   |                                                                                                  |
| O) Seat to   | o foot rest:            | Fixe                                                                                             |
| P) Horizor   | ntal foot position: (fr | ont of camber bar to                                                                             |
| Q) Front c   | of wing to centre of f  | ront axle: (J+K=740r<br>3                                                                        |